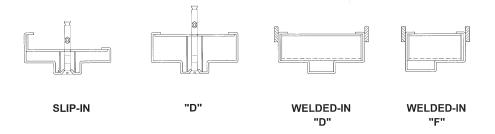

(3) 5" Heavy Duty NRP Butt Hinges

with SS Bearings

Lock Dependent on blast requirements

Single or 3-point Mortise Lock

#### **OPTIONS\***

Door Types F, N, V, G and Pairs Stainless Steel Type 316L or Type 304

ASTM A240 / A240M

Galvanized Steel ASTM A653 / A653M - A60

Vision Panel DSM Proprietary

Fire Rated Up to 3 hours for Flush Doors

Up to 90 minutes with Vision Panel

Ballistic Resistant\*\* Up to Level 8

Hinges Stainless Steel Continuous Pin & Barrel

w/ SS Bearings

Customizations Size, Hardware and Features

## INDEPENDENT VERIFICATION AND QUALIFICATION TESTING

Architectural Testing, Inc.

Baker Engineering and Risk Consultants, Inc.





<sup>\*</sup> Some options are mutually exclusive

<sup>\*\*</sup> Special door construction





## **Door Types**



## Frame Types