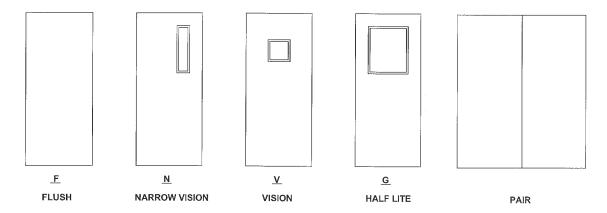

## **Door Types**

#### **OPTIONS\***

Door Types F, N, V, G and Pairs Stainless Steel Type 316L or Type 304

ASTM A240 / A240M

Galvanized Steel ASTM A653 / A653M - A60

Vision Panel DSM Proprietary

Fire Rated Up to 3 hours for Flush Doors